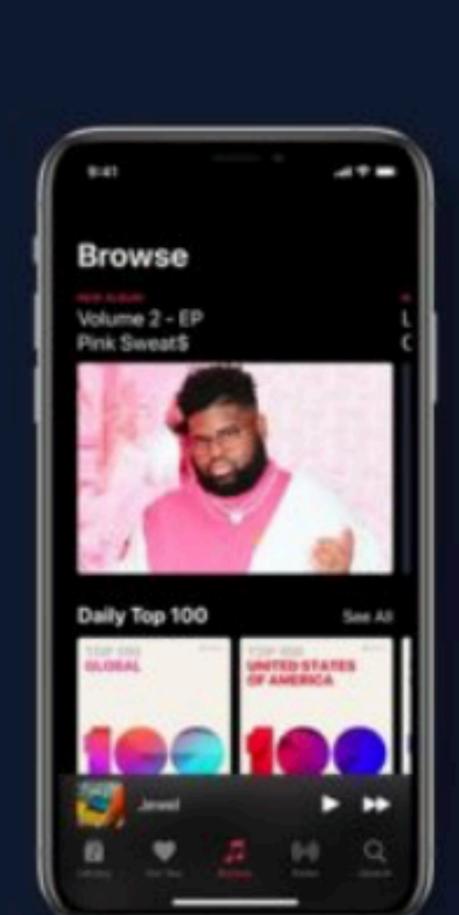

#### IOS 13

30% FASTER UNLOCK FACE ID

0

DARK MODE

DUAL AIRPOD

2X APP LAUNCH

**MULTI TASK** 

**USB-C EXTERNAL** 