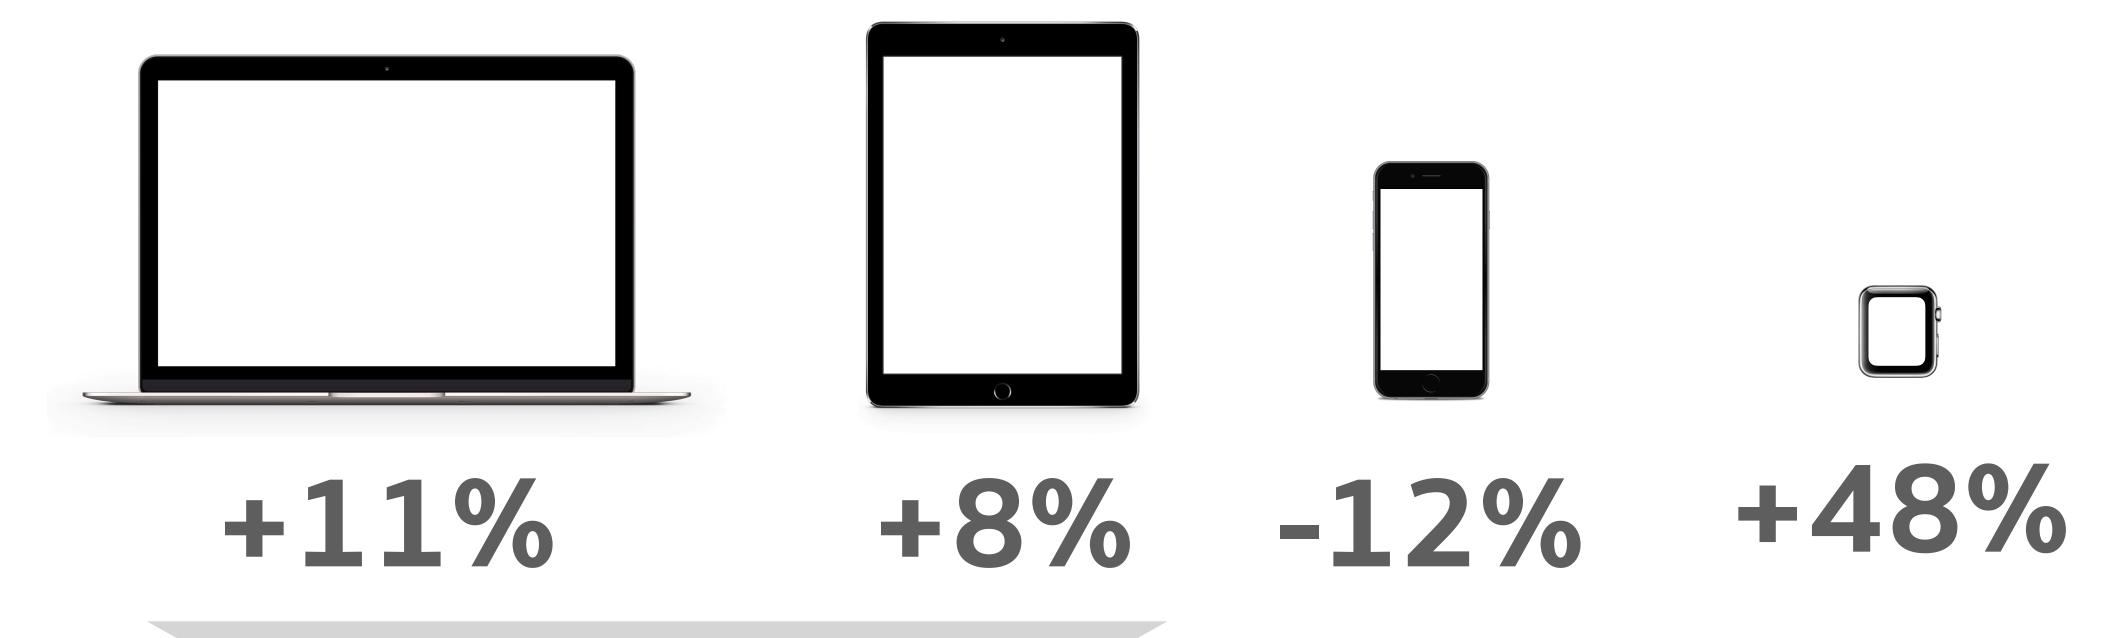

#### **APPLE FINANCIAL REPORT Q3 2019 (APR-JUN)**

NEW PRICE CHEAPER 7-15%
THAILAND

WWDC 2019

**APP STORE** 