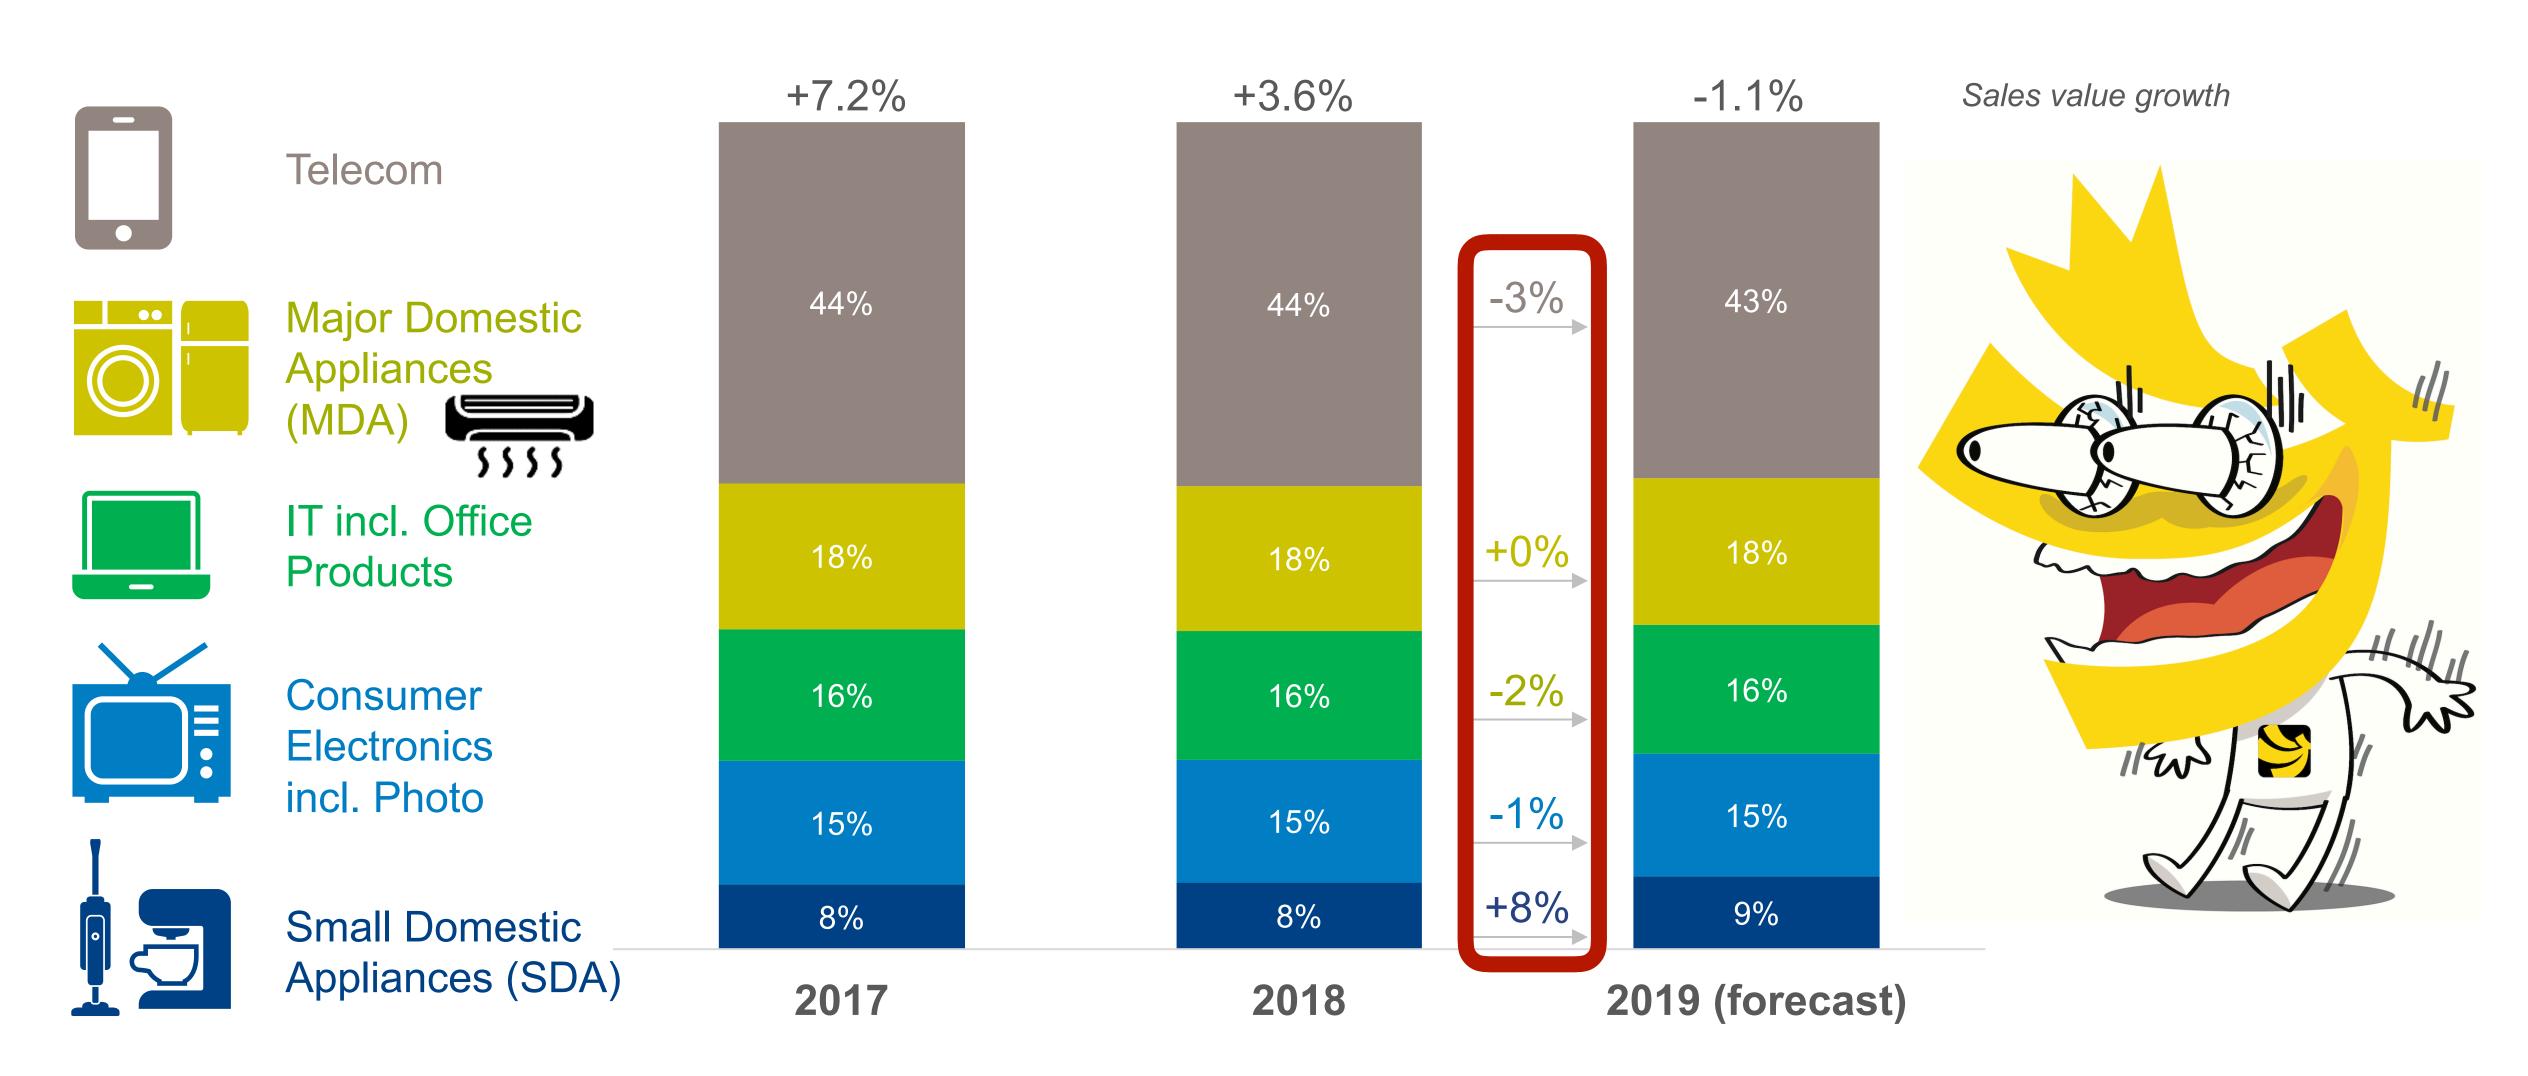

### Global: Market for technical consumer goods

Stable segment shares with every other dollar spent on Telecom products

Source: GfK Point of Sales Tracking and total market estimation incl. North America, based on a fixed currency exchange rate © GfK 2015 | Thailand Retail Market Outlook (2<sup>nd</sup> half)